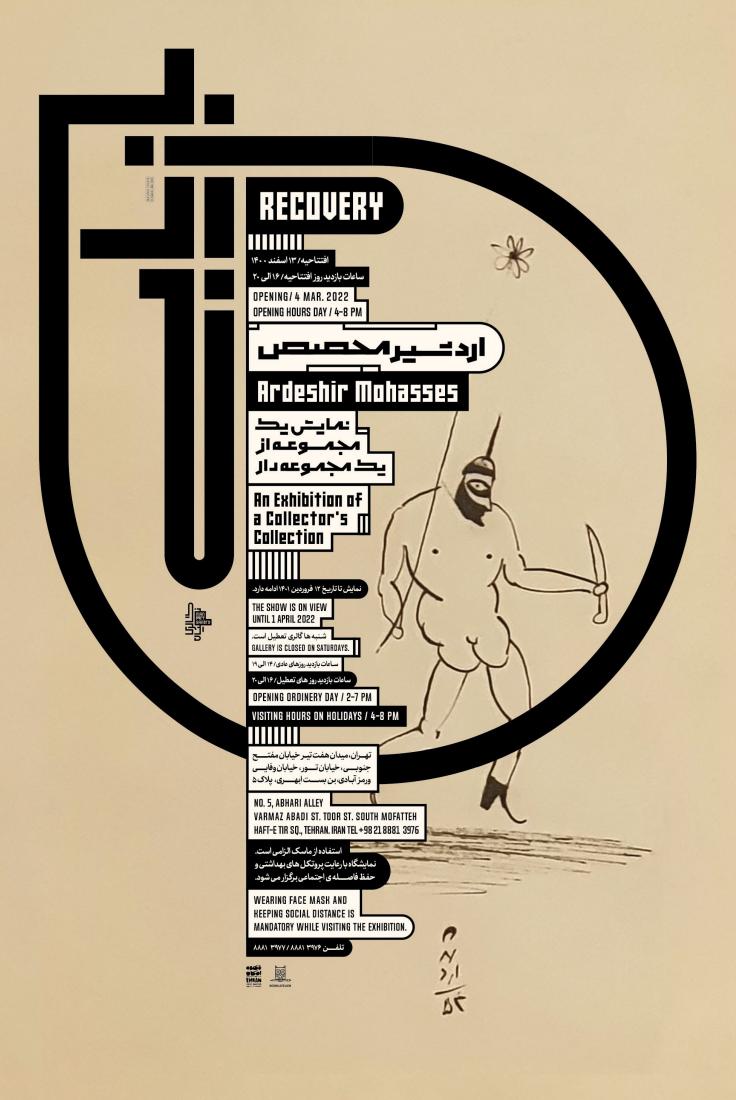

## PLEASE CLICK FOR MORE DETAILS AND INFORMATION

1 PEN ON PAPER 21 X 28 CM

4 MARKER ON PAPER 33 X 49 CM

2 PEN ON PAPER 19 X 32 CM

30 X 46 CM

PEN AND COULERPENCILL ON PAPER 23 X 30 CM

PEN AND INK ON PAPER 15 x 24 cm

PEN ON PAPER 21 X 28 CM

PEN ON PAPER 19 X 32 CM

MARKER ON PAPER A: 33 X 49 CM B: 30 X 46 CM

PEN AND COULERPENCILL ON PAPER 23 X 30 CM

PEN AND INK ON PAPER 15 X 24 CM

PEN ON PAPER 22 X 33 CM

MARKER ON PAPER 15 X 27 CM