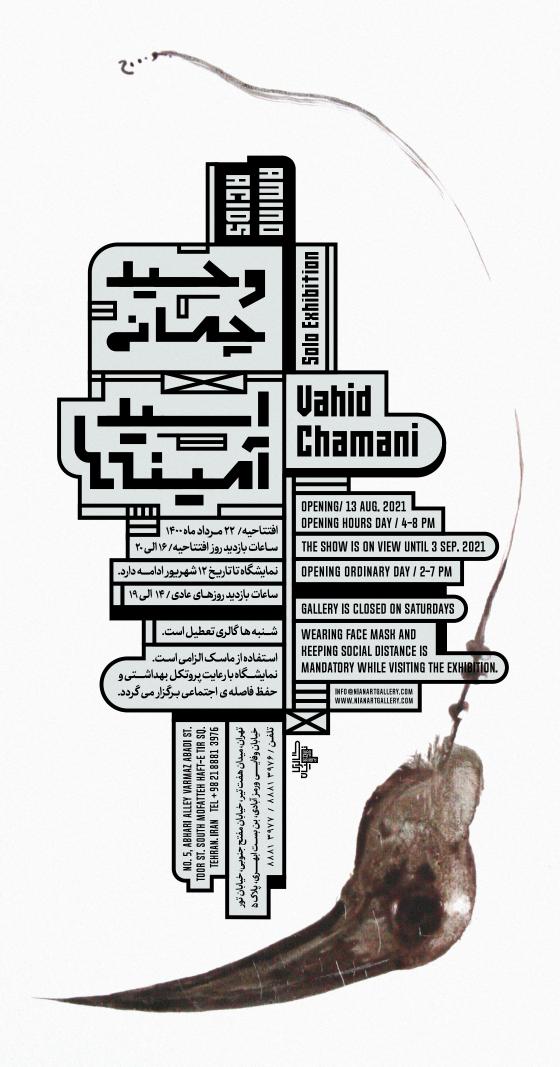

#### اسیدآمینه ها وحیدچمانی

مجموعه حاضر به شکلی غیر منتظره، به جداسازی شخصیتهای وحیدچمانی از پس زمینه ی آثارش می پردازد!

به این معنا که در این تصاویر هیچ محیط حاوی معنایی، در کار نیست و پرداخت، به خود موتیف انسانی یا جانوری محدود و معطوف است. از این رو عناصر می خواهند، به خودیِ خود حاوی معنا و هویت باشند. می توان گفت چمانی روی کاغذ ذهن آش را به تفرچگاه می برد!

بی مکان و بی زمان؛ این گونه، موجودات آش در خلاء رها می شوند: تنها، باهسم، مُثلبه، مریض، مضطرب، برهنسه، وحشی، معشوق، خندان و خیره.

گویی "اسید آمینه ها" از میان سفیدی کورکننده ظاهر می شوند تا بیش از همیشه، اشارهای باشند به سرگردانی محتوم ما در تاریخ!