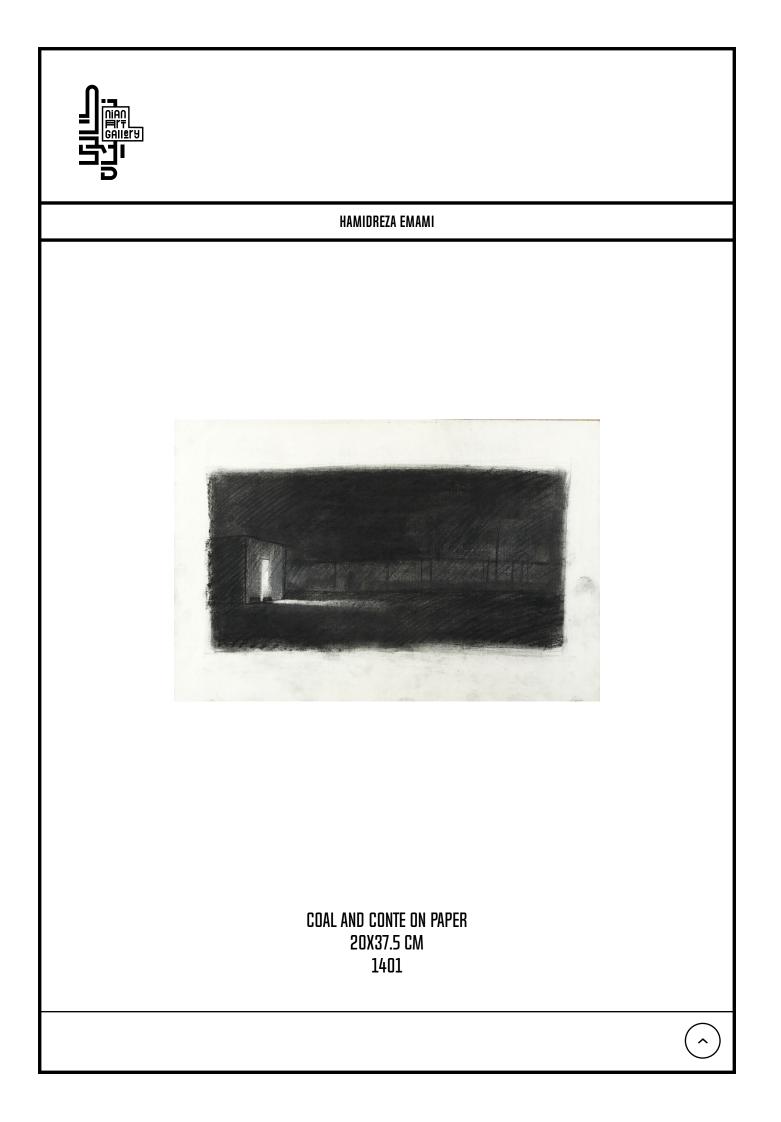

|    | HAMIDREZA EMAMI                               |    |                                               |  |  |  |  |  |
|----|-----------------------------------------------|----|-----------------------------------------------|--|--|--|--|--|
| 9  | OIL ON CANVAS<br>83X140 CM<br>1401            | 13 | COAL AND CONTE ON PAPER<br>22X40 CM<br>1401   |  |  |  |  |  |
| 10 | COAL AND CONTE ON PAPER<br>20X37.5 CM<br>1401 | 14 | COAL AND CONTE ON PAPER<br>24.5X32 CM<br>1401 |  |  |  |  |  |
| 11 | COAL AND CONTE ON PAPER<br>21X42 CM<br>1401   | 15 | COAL AND CONTE ON PAPER<br>25.5X31 CM<br>1401 |  |  |  |  |  |
| 12 | COAL AND CONTE ON PAPER<br>26X33 CM<br>1401   | 16 | COAL AND CONTE ON PAPER<br>22X41.5 CM<br>1401 |  |  |  |  |  |