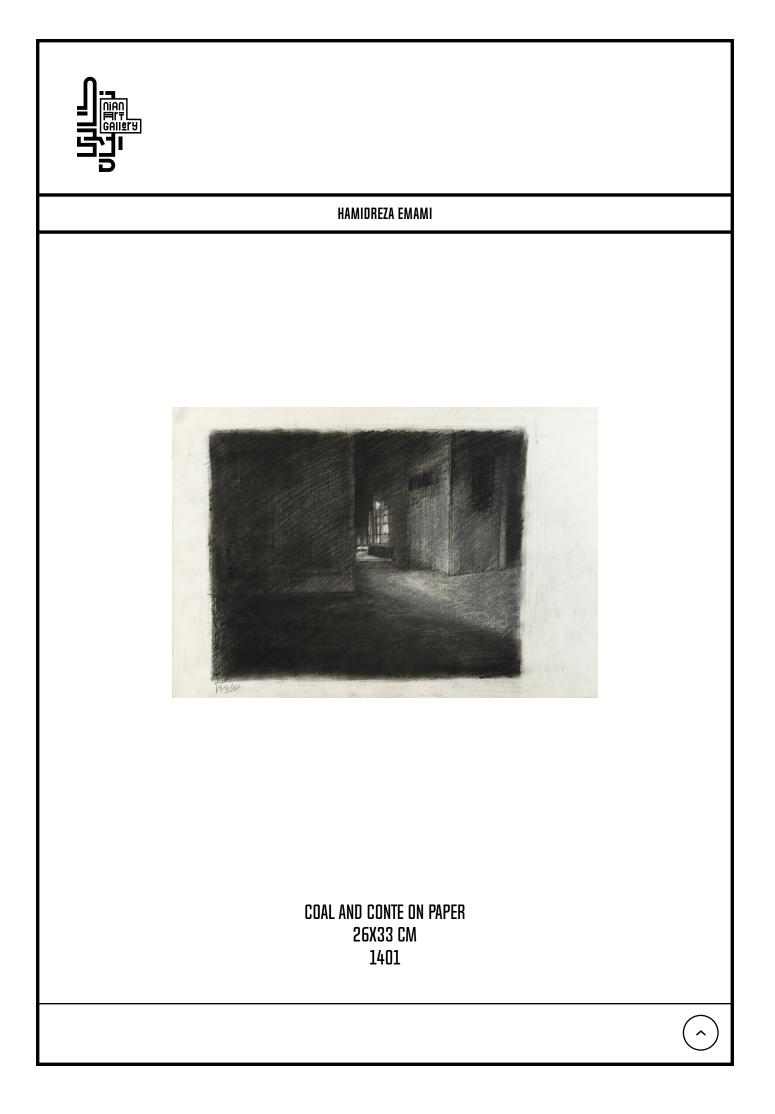

|    | HAMIDREZA EMAMI                               |    |                                               |  |  |  |  |  |
|----|-----------------------------------------------|----|-----------------------------------------------|--|--|--|--|--|
| 9  | OIL ON CANVAS<br>83X140 CM<br>1401            | 13 | COAL AND CONTE ON PAPER<br>22X40 CM<br>1401   |  |  |  |  |  |
| 10 | COAL AND CONTE ON PAPER<br>20X37.5 CM<br>1401 | 14 | COAL AND CONTE ON PAPER<br>24.5X32 CM<br>1401 |  |  |  |  |  |
| 11 | COAL AND CONTE ON PAPER<br>21X42 CM<br>1401   | 15 | COAL AND CONTE ON PAPER<br>25.5X31 CM<br>1401 |  |  |  |  |  |
| 12 | COAL AND CONTE ON PAPER<br>26X33 CM<br>1401   | 16 | COAL AND CONTE ON PAPER<br>22X41.5 CM<br>1401 |  |  |  |  |  |