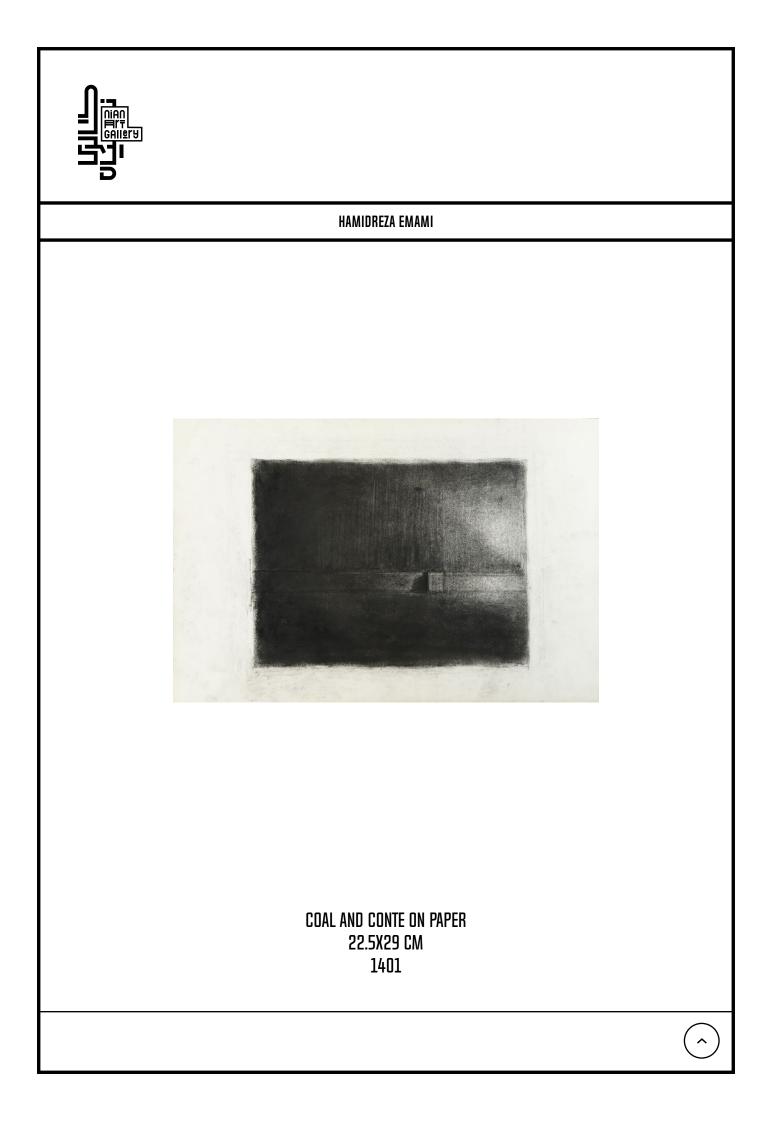

Г

|    | HAMIDREZA EMAMI                               |    |                                               |  |  |  |  |  |
|----|-----------------------------------------------|----|-----------------------------------------------|--|--|--|--|--|
| 17 | COAL AND CONTE ON PAPER<br>21X41 CM<br>1401   | 20 | COAL AND CONTE ON PAPER<br>23X32.5 CM<br>1401 |  |  |  |  |  |
| 18 | COAL AND CONTE ON PAPER<br>22.5x29 CM<br>1401 | 21 | COAL AND CONTE ON PAPER<br>25X40 CM<br>1401   |  |  |  |  |  |
| 19 | COAL AND CONTE ON PAPER<br>21X41 CM<br>1401   |    |                                               |  |  |  |  |  |
|    |                                               |    |                                               |  |  |  |  |  |