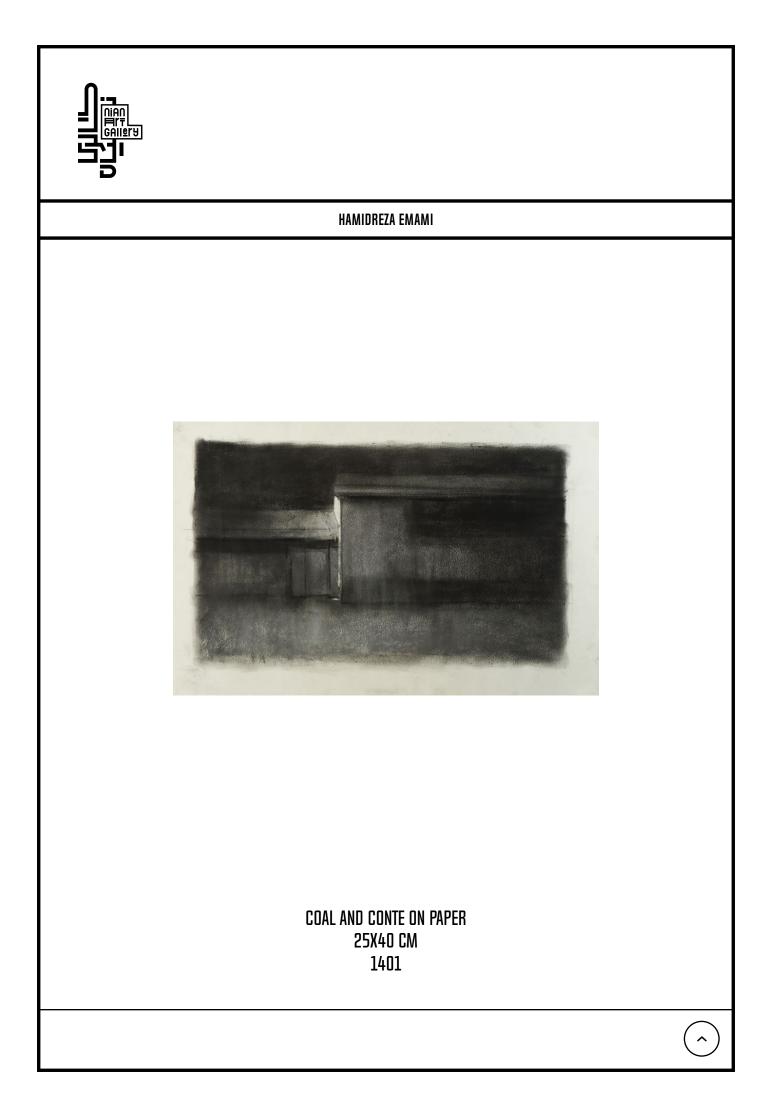

Г

|    | HAMIDREZA EMAMI                               |    |                                               |  |  |  |  |  |
|----|-----------------------------------------------|----|-----------------------------------------------|--|--|--|--|--|
| 17 | COAL AND CONTE ON PAPER<br>21X41 CM<br>1401   | 20 | COAL AND CONTE ON PAPER<br>23X32.5 CM<br>1401 |  |  |  |  |  |
| 18 | COAL AND CONTE ON PAPER<br>22.5x29 CM<br>1401 | 21 | COAL AND CONTE ON PAPER<br>25X40 CM<br>1401   |  |  |  |  |  |
| 19 | COAL AND CONTE ON PAPER<br>21X41 CM<br>1401   |    |                                               |  |  |  |  |  |
|    |                                               |    |                                               |  |  |  |  |  |