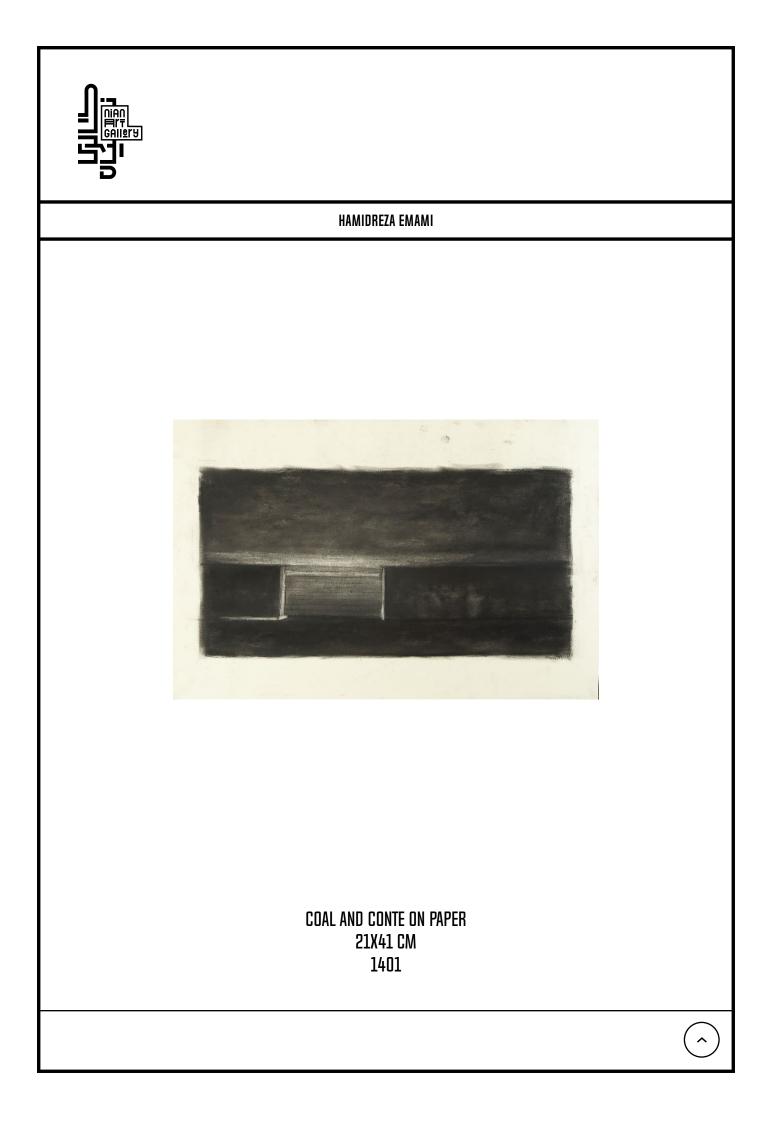

Г

|    | HAMIDREZA EMAMI                               |    |                                               |  |  |  |  |  |
|----|-----------------------------------------------|----|-----------------------------------------------|--|--|--|--|--|
| 17 | COAL AND CONTE ON PAPER<br>21X41 CM<br>1401   | 20 | COAL AND CONTE ON PAPER<br>23X32.5 CM<br>1401 |  |  |  |  |  |
| 18 | COAL AND CONTE ON PAPER<br>22.5x29 CM<br>1401 | 21 | COAL AND CONTE ON PAPER<br>25X40 CM<br>1401   |  |  |  |  |  |
| 19 | COAL AND CONTE ON PAPER<br>21X41 CM<br>1401   |    |                                               |  |  |  |  |  |
|    |                                               |    |                                               |  |  |  |  |  |