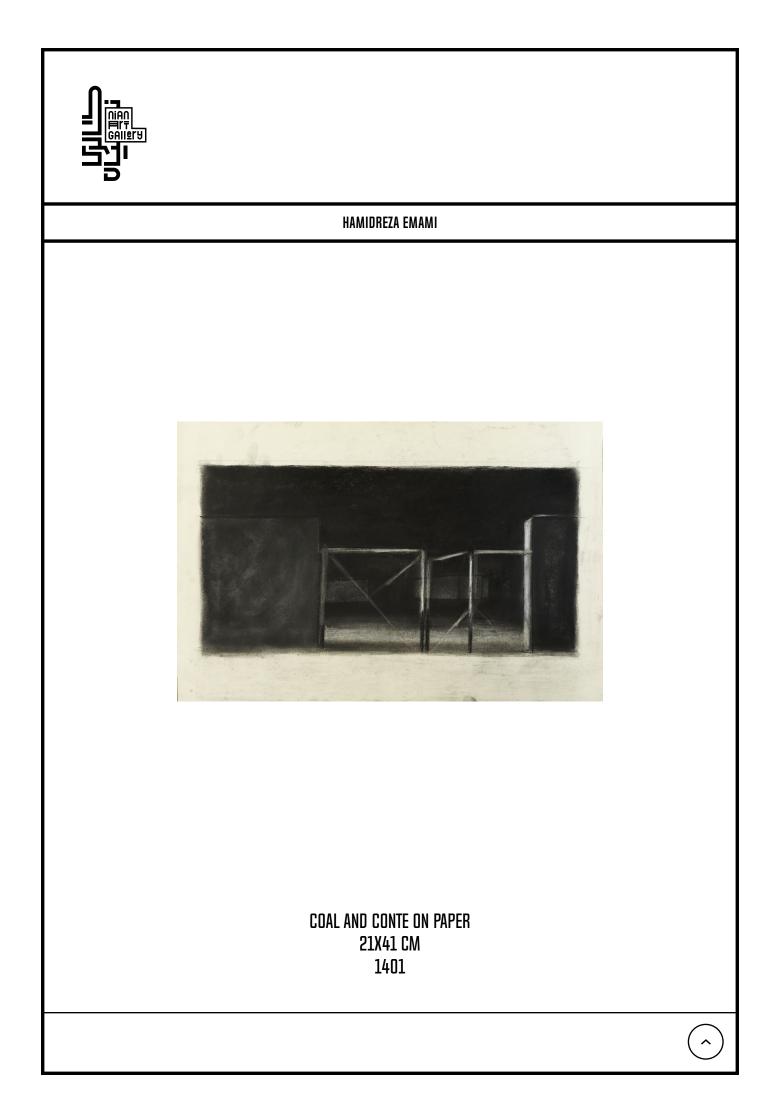

Г

|    | HAMIDREZA EMAMI                               |    |                                               |  |  |  |  |  |
|----|-----------------------------------------------|----|-----------------------------------------------|--|--|--|--|--|
| 17 | COAL AND CONTE ON PAPER<br>21X41 CM<br>1401   | 20 | COAL AND CONTE ON PAPER<br>23X32.5 CM<br>1401 |  |  |  |  |  |
| 18 | COAL AND CONTE ON PAPER<br>22.5x29 CM<br>1401 | 21 | COAL AND CONTE ON PAPER<br>25X40 CM<br>1401   |  |  |  |  |  |
| 19 | COAL AND CONTE ON PAPER<br>21X41 CM<br>1401   |    |                                               |  |  |  |  |  |
|    |                                               |    |                                               |  |  |  |  |  |