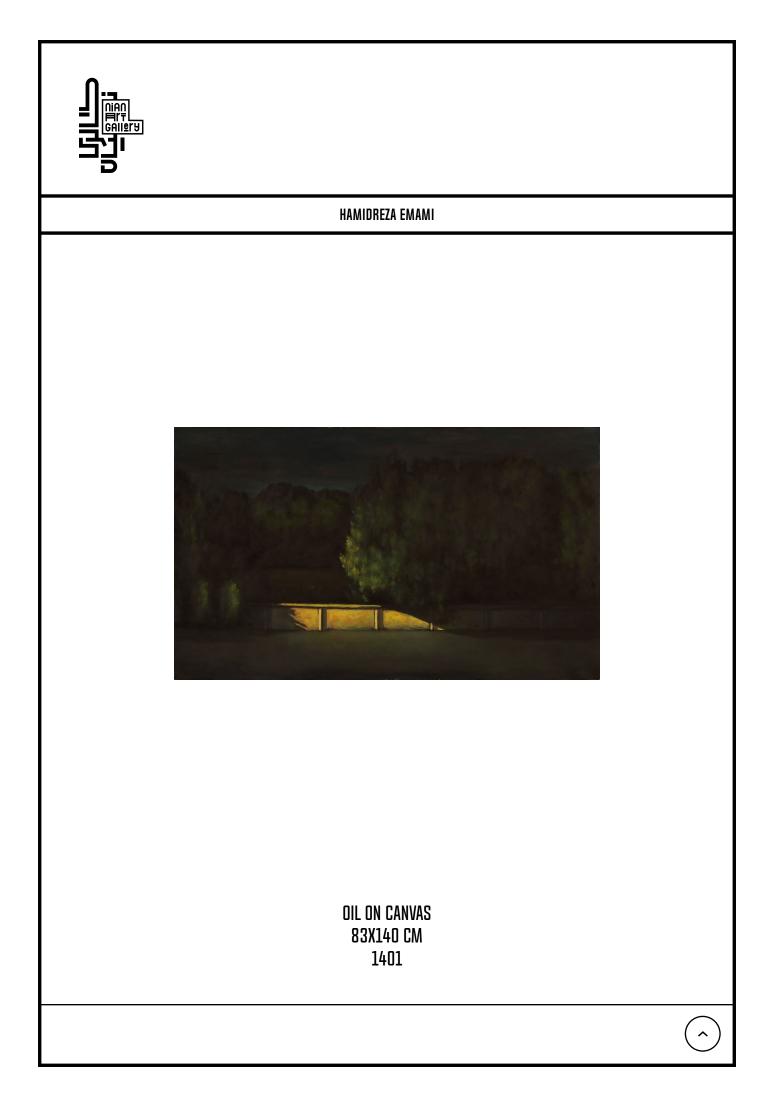

|    | HAMIDREZA EMAMI                               |    |                                               |  |  |  |  |  |
|----|-----------------------------------------------|----|-----------------------------------------------|--|--|--|--|--|
| 9  | OIL ON CANVAS<br>83X140 CM<br>1401            | 13 | COAL AND CONTE ON PAPER<br>22X40 CM<br>1401   |  |  |  |  |  |
| 10 | COAL AND CONTE ON PAPER<br>20X37.5 CM<br>1401 | 14 | COAL AND CONTE ON PAPER<br>24.5X32 CM<br>1401 |  |  |  |  |  |
| 11 | COAL AND CONTE ON PAPER<br>21X42 CM<br>1401   | 15 | COAL AND CONTE ON PAPER<br>25.5X31 CM<br>1401 |  |  |  |  |  |
| 12 | COAL AND CONTE ON PAPER<br>26X33 CM<br>1401   | 16 | COAL AND CONTE ON PAPER<br>22X41.5 CM<br>1401 |  |  |  |  |  |