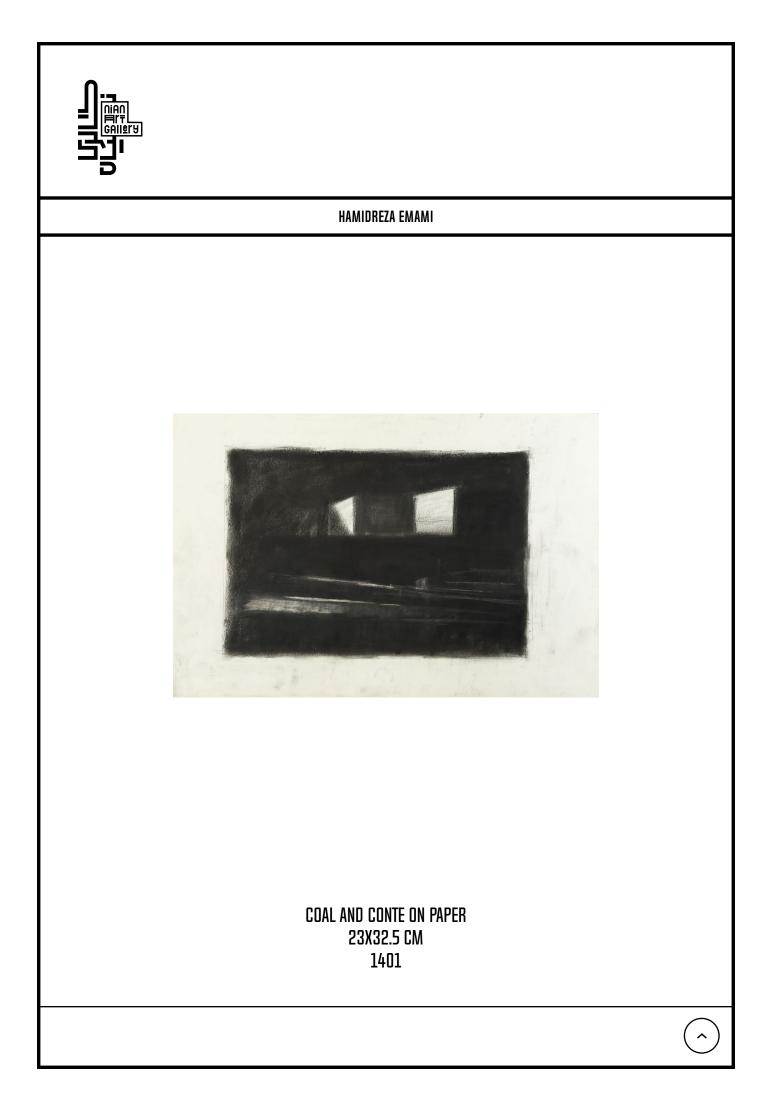

Г

|    | HAMIDREZA EMAMI                               |    |                                               |  |  |  |  |  |
|----|-----------------------------------------------|----|-----------------------------------------------|--|--|--|--|--|
| 17 | COAL AND CONTE ON PAPER<br>21X41 CM<br>1401   | 20 | COAL AND CONTE ON PAPER<br>23X32.5 CM<br>1401 |  |  |  |  |  |
| 18 | COAL AND CONTE ON PAPER<br>22.5x29 CM<br>1401 | 21 | COAL AND CONTE ON PAPER<br>25X40 CM<br>1401   |  |  |  |  |  |
| 19 | COAL AND CONTE ON PAPER<br>21X41 CM<br>1401   |    |                                               |  |  |  |  |  |
|    |                                               |    |                                               |  |  |  |  |  |