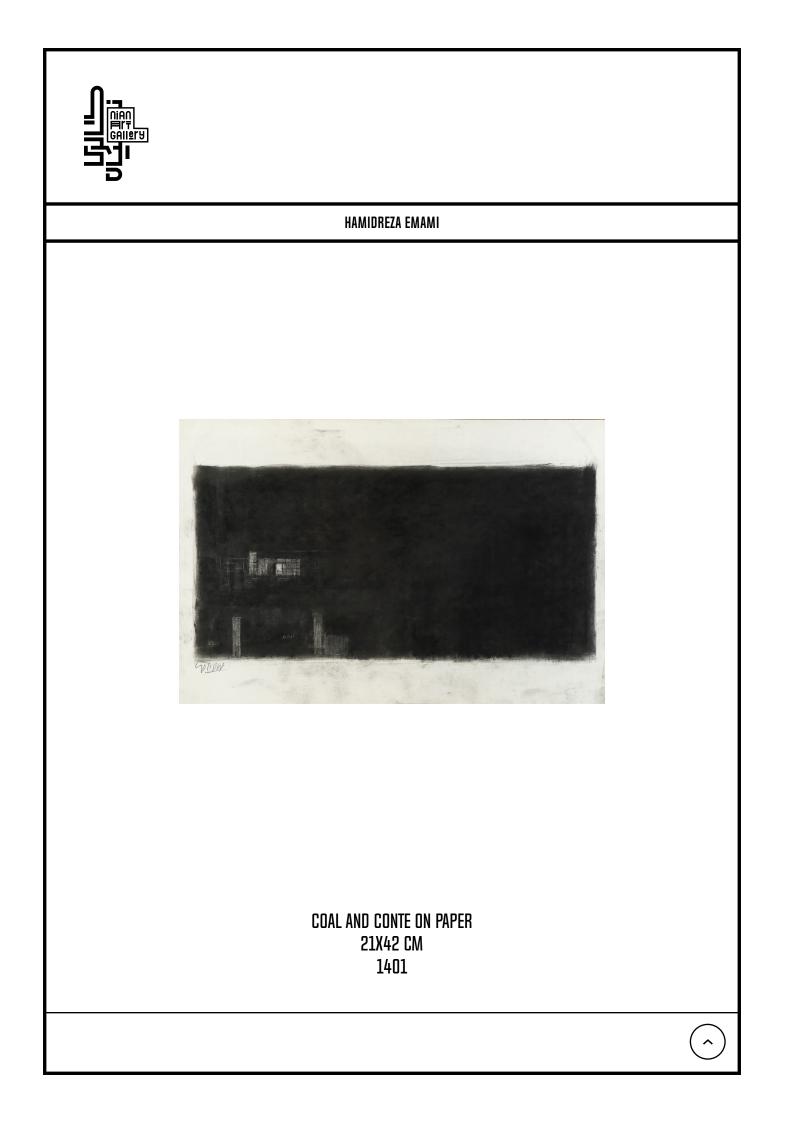

|    | HAMIDREZA EMAMI                               |    |                                               |  |  |  |  |  |
|----|-----------------------------------------------|----|-----------------------------------------------|--|--|--|--|--|
| 9  | OIL ON CANVAS<br>83X140 CM<br>1401            | 13 | COAL AND CONTE ON PAPER<br>22X40 CM<br>1401   |  |  |  |  |  |
| 10 | COAL AND CONTE ON PAPER<br>20X37.5 CM<br>1401 | 14 | COAL AND CONTE ON PAPER<br>24.5X32 CM<br>1401 |  |  |  |  |  |
| 11 | COAL AND CONTE ON PAPER<br>21X42 CM<br>1401   | 15 | COAL AND CONTE ON PAPER<br>25.5X31 CM<br>1401 |  |  |  |  |  |
| 12 | COAL AND CONTE ON PAPER<br>26X33 CM<br>1401   | 16 | COAL AND CONTE ON PAPER<br>22X41.5 CM<br>1401 |  |  |  |  |  |