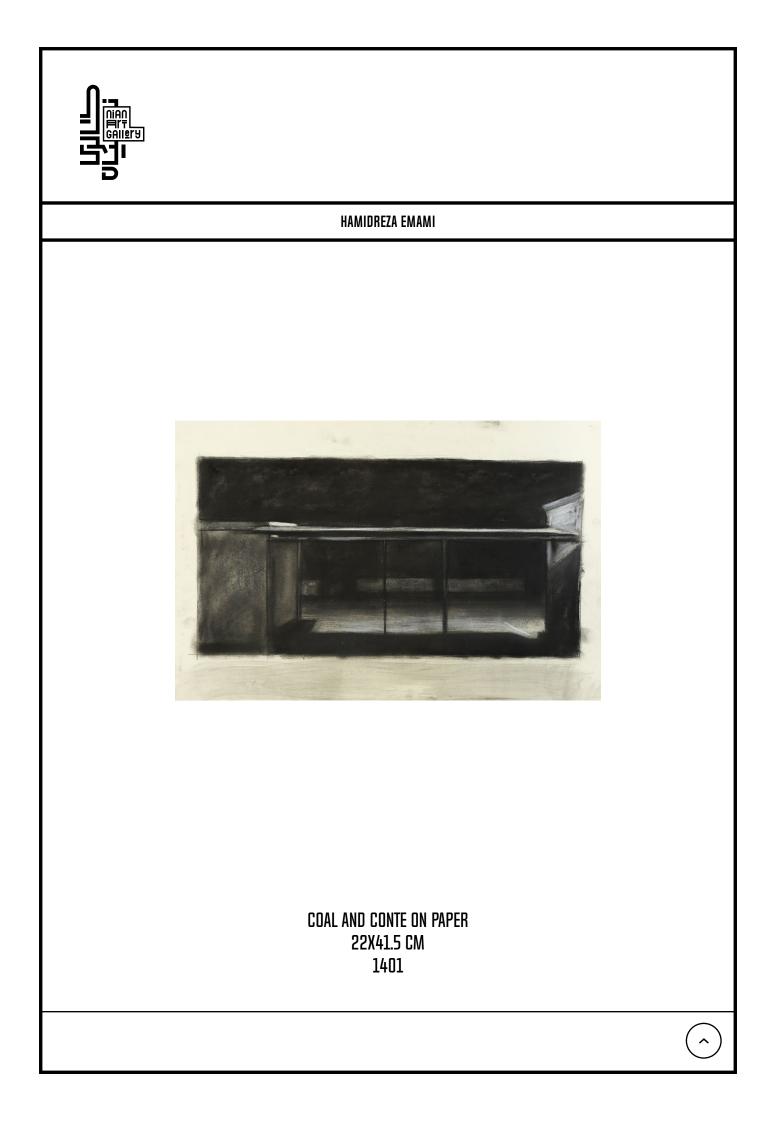

|    | HAMIDREZA EMAMI                               |    |                                               |  |  |  |  |  |
|----|-----------------------------------------------|----|-----------------------------------------------|--|--|--|--|--|
| 9  | OIL ON CANVAS<br>83X140 CM<br>1401            | 13 | COAL AND CONTE ON PAPER<br>22X40 CM<br>1401   |  |  |  |  |  |
| 10 | COAL AND CONTE ON PAPER<br>20X37.5 CM<br>1401 | 14 | COAL AND CONTE ON PAPER<br>24.5X32 CM<br>1401 |  |  |  |  |  |
| 11 | COAL AND CONTE ON PAPER<br>21X42 CM<br>1401   | 15 | COAL AND CONTE ON PAPER<br>25.5X31 CM<br>1401 |  |  |  |  |  |
| 12 | COAL AND CONTE ON PAPER<br>26X33 CM<br>1401   | 16 | COAL AND CONTE ON PAPER<br>22X41.5 CM<br>1401 |  |  |  |  |  |